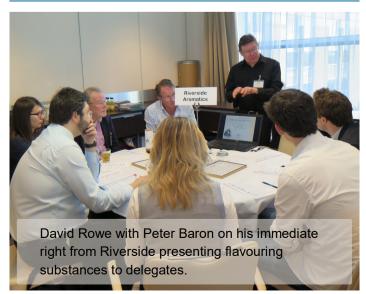

## RIVERSIDE AROMATICS

Methyl 3methylthiopropionate **Natural** 

Sweet, blueberry and pineapple at 0.01%. At 0.1% ripe tropical.

**Pyrazineethanethiol** 

Meaty, pork, reminiscent of crispy pork skin ("crackling")